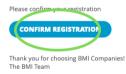

## Steps to Register as a Client on the BMI Portal

6

You will receive a confirmation email (Check your inbox and spam folder)

> Click on CONFIRM REGISTRATION