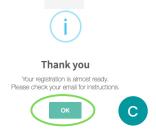

## Steps to Register as a Client on the BMI Portal



3 Type in your internet a) Select your a) Select Client in the browser the address preferred drop-down menu "Who are you?" portal.bmicos.com language b) Complete the b) Click on https://portal.bmicos.com requested information, Sign Up check the box "Terms and Conditions of Use" User Name Or Email 2 and click on **REGISTER** Your Password 🗹 Remember Me Who are you? a First Name ▲ Lost Password? Last Name Don't have an account? Sign Up h Email Address Welcome Guest @ 102.93.65 Captcha Text G9YL 🔵 English 📕 中文中文 Spanish ٦Х Accept Terms and Conditions of Use

c)Click on OK in the confirmation window

b



## Steps to Register as a Client on the BMI Portal



6



You will receive a confirmation email (Check your inbox and spam folder)

> Click on CONFIRM REGISTRATION

## Your BMI Account is almost ready!



a) Complete all the fields on the form

5

and click on CONTINUE

| BⅣ  | II Policy No.                                                                                                                                                                  |       |
|-----|--------------------------------------------------------------------------------------------------------------------------------------------------------------------------------|-------|
| Po  | icyholder Date of Birth