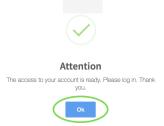

## b) Click on **OK** in the confirmation window

6

You are ready to visit the BMI portal where you can see all the documents associated with your BMI policy, make payments, request changes, etc.

Login to portal.bmicos.com with your username or email + your password and click on LOGIN